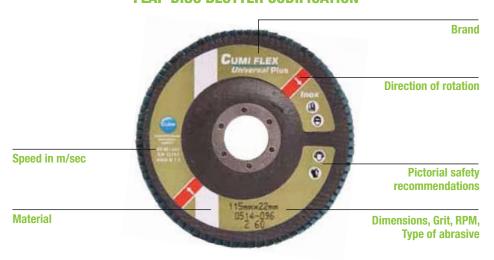

# FLAP DISC BLOTTER CODIFICATION

Where lower contact angles are possible, flat disc give better surface finish compare to conical flap

disc of identical grit size.

Lower contact angle

than greater angle.

require higher pressure