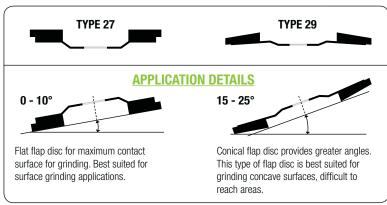

# **Flap Disc**

CUMI's Flap disc is made with high strength glass fiber backing and high performing grains -Zirconia, Aluminium Oxide, Silicon Carbide. Special abrasive - electro coated, close coated, uniformly wearing flaps result in fresh grains being presented every time. This results in high material removal rate and consistent finish throughout product life. Active reagents in the resin formulation results in cooler cutting, no discolouration. Available in two types - flat (type 27) and conical (type 29) these flap disc are high productive tools for finishing sheet metal works, blending, de-burring on metals.

# FLAP DISC BLOTTER CODIFICATION

Where lower contact angles are possible, flat disc give better surface finish compare to conical flap

disc of identical grit size.

Lower contact angle

than greater angle.

require higher pressure